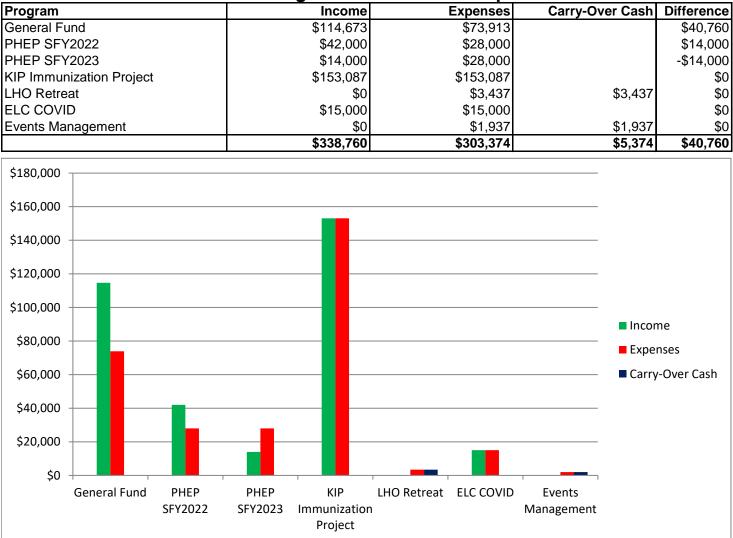

## 2022 Budget

Kansas Association of Local Health Departments Draft: 8/27/2021

| Line-Item Summary: 2022 KALHD Budget PROJECTED 2022 INCOME |                      |             |                                                     |  |  |  |  |
|------------------------------------------------------------|----------------------|-------------|-----------------------------------------------------|--|--|--|--|
| Account                                                    | Description          | 2022 Budget |                                                     |  |  |  |  |
|                                                            |                      |             | PHEP SFY 2022 [\$42,000]                            |  |  |  |  |
|                                                            |                      |             | PHEP SFY 2023 [\$14,000]                            |  |  |  |  |
|                                                            |                      |             | KIP Immunization contract [\$153,087]               |  |  |  |  |
| 500                                                        | Grant Revenues       | \$224,087   | ELC COVID contract [\$15,000]                       |  |  |  |  |
|                                                            |                      |             | 2022 KALHD dues (request of \$80,138.05, factors in |  |  |  |  |
| 570                                                        | Membership Dues      | \$78,938    | assumed losses) [\$78,938]                          |  |  |  |  |
|                                                            |                      |             | MYM attendees [\$9,000]                             |  |  |  |  |
| 580                                                        | Program Fees         | \$9,500     | MYM sponsorships [\$500]                            |  |  |  |  |
|                                                            |                      |             | KAC copier rental (\$278.30/mo) [\$3,339]           |  |  |  |  |
|                                                            |                      |             | Academy of Science member rebates [\$380]           |  |  |  |  |
|                                                            |                      |             | NACCHO rebates [\$600]                              |  |  |  |  |
| 585                                                        | Miscellaneous Income | \$4,419     | Amazon Smile [\$100]                                |  |  |  |  |
|                                                            |                      |             | Medicaid workgroup payment [\$15,000]               |  |  |  |  |
| 590                                                        | Fee for Service      | \$21,666    | Delta Grant [\$6,666]                               |  |  |  |  |
| 981                                                        | Interest Income      | \$150       | Interest earned [\$150]                             |  |  |  |  |
|                                                            |                      |             |                                                     |  |  |  |  |
| 022 Rev                                                    | enue (All Programs): | \$338,760   |                                                     |  |  |  |  |

2022 Expenditures (All Programs): \$303,374

## 2022 KALHD Budget: Income Versus Expenditures