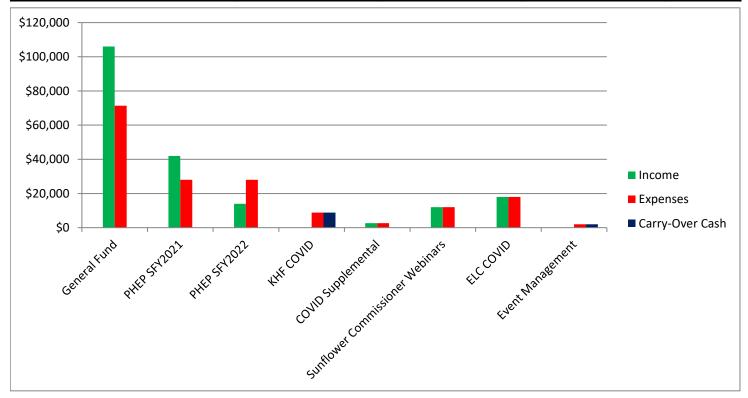

2021 Expenditures (All Programs): \$170,696

2021 KALHD Budget: Income Versus Expenditures

| Program                         | Income    | Expenses  | Carry-Over Cash | Difference |
|---------------------------------|-----------|-----------|-----------------|------------|
| General Fund                    | \$106,039 | \$71,359  |                 | \$34,680   |
| PHEP SFY2021                    | \$42,000  | \$28,000  |                 | \$14,000   |
| PHEP SFY2022                    | \$14,000  | \$28,000  |                 | -\$14,000  |
| KHF COVID                       | \$0       | \$8,800   | \$8,800         | \$0        |
| COVID Supplemental              | \$2,600   | \$2,600   |                 | \$0        |
| Sunflower Commissioner Webinars | \$12,000  | \$12,000  |                 | \$0        |
| ELC COVID                       | \$18,000  | \$18,000  |                 | \$0        |
| Event Management                | \$0       | \$1,937   | \$1,937         | \$0        |
|                                 | \$194,639 | \$170,696 | \$10,737        | \$34,680   |