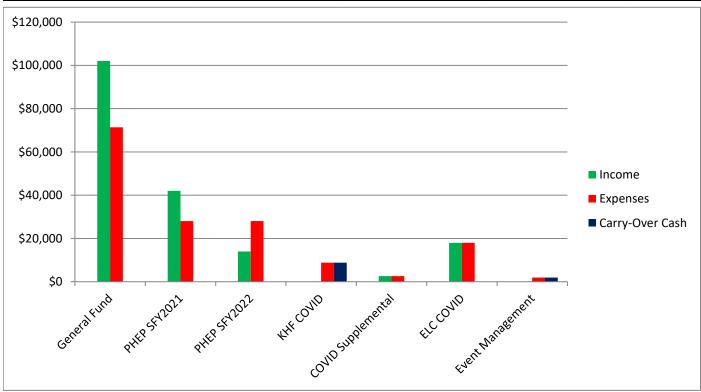

2021 Expenditures (All Programs): \$158,691

**2021 KALHD Budget: Income Versus Expenditures** 

| Program            | Income    | Expenses  | Carry-Over Cash | Difference |
|--------------------|-----------|-----------|-----------------|------------|
| riogialli          |           |           |                 |            |
| General Fund       | \$102,039 | \$71,354  |                 | \$30,685   |
| PHEP SFY2021       | \$42,000  | \$28,000  |                 | \$14,000   |
| PHEP SFY2022       | \$14,000  | \$28,000  |                 | -\$14,000  |
| KHF COVID          | \$0       | \$8,800   | \$8,800         | \$0        |
| COVID Supplemental | \$2,600   | \$2,600   |                 | \$0        |
| ELC COVID          | \$18,000  | \$18,000  |                 | \$0        |
| Event Management   | \$0       | \$1,937   | \$1,937         | \$0        |
|                    | \$178,639 | \$158,691 | \$10,737        | \$30,685   |