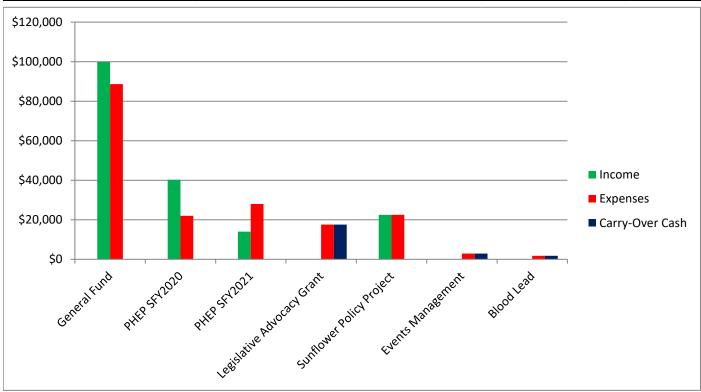

2020 Expenditures (All Programs): \$183,380

**2020 KALHD Budget: Income Versus Expenditures** 

| Program                    | Income    | Expenses  | Carry-Over Cash | Difference |
|----------------------------|-----------|-----------|-----------------|------------|
| General Fund               | \$99,894  | \$88,636  |                 | \$11,258   |
| PHEP SFY2020               | \$40,190  | \$22,000  |                 | \$18,190   |
| PHEP SFY2021               | \$14,000  | \$28,000  |                 | -\$14,000  |
| Legislative Advocacy Grant | \$0       | \$17,531  | \$17,531        | -\$17,531  |
| Sunflower Policy Project   | \$22,500  | \$22,500  |                 | \$0        |
| Events Management          | \$0       | \$2,934   | \$2,934         | -\$2,934   |
| Blood Lead                 | \$0       | \$1,779   | \$1,779         | -\$1,779   |
|                            | \$176,584 | \$183,380 | \$22,243        | \$15,447   |